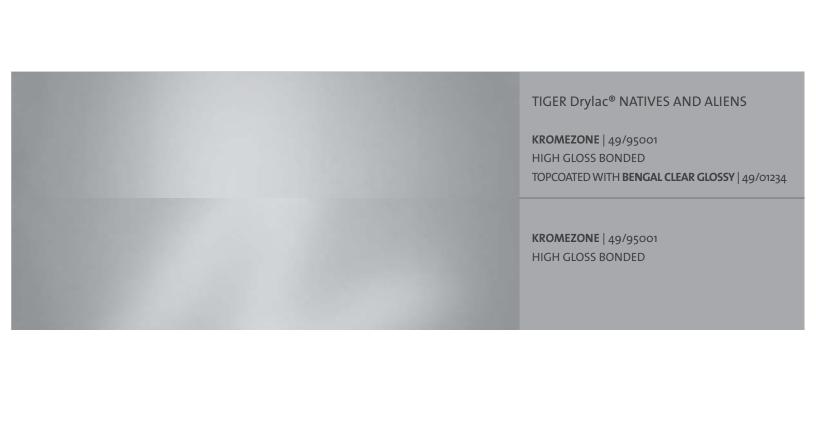

Oil-rubbed, burnished, matte antique and gild bronzes metamorphose into cosmic 'Black Star', 'Zokuna', 'Nibiru', 'Orion' and 'Andor'. Old, brushed and lacquered brasses are transmuted into 'Carina', 'Chameloid' and 'Tandar' to unite with polished chrome 'Kromezone'.