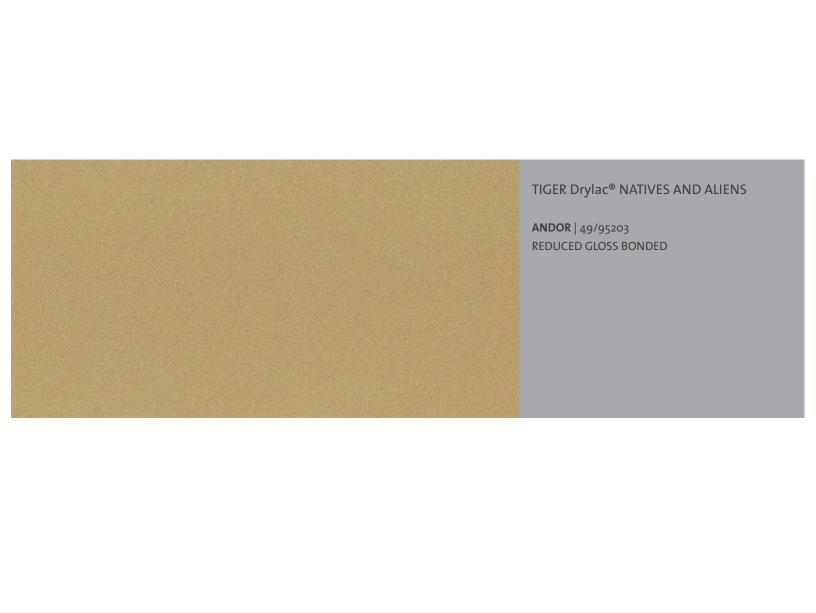

Oil-rubbed, burnished, matte antique and gild bronzes metamorphose into cosmic 'Black Star', 'Zokuna', 'Nibiru', 'Orion' and 'Andor'. Old, brushed and lacquered brasses are transmuted into 'Carina', 'Chameloid' and 'Tandar' to unite with polished chrome 'Kromezone'.