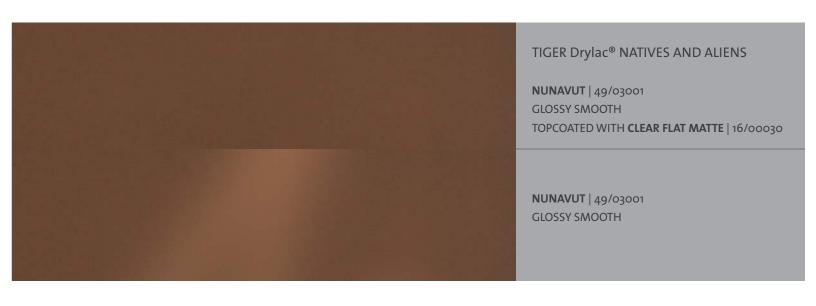

Brushed, polished and old-fashioned antique coppers turn into dynamic 'Maya', 'Navajo' and 'Nunavut'. Gold converts into shimmering 'Aztec' and brushed nickel passionately howls 'Geronimo'.

The 'Natives' color selection unearths earthy tones with a scent from the past and a twenty-first century twist. It interlinks muted hushed nickel with pearlescent gold and sparkling aluminum finishes.