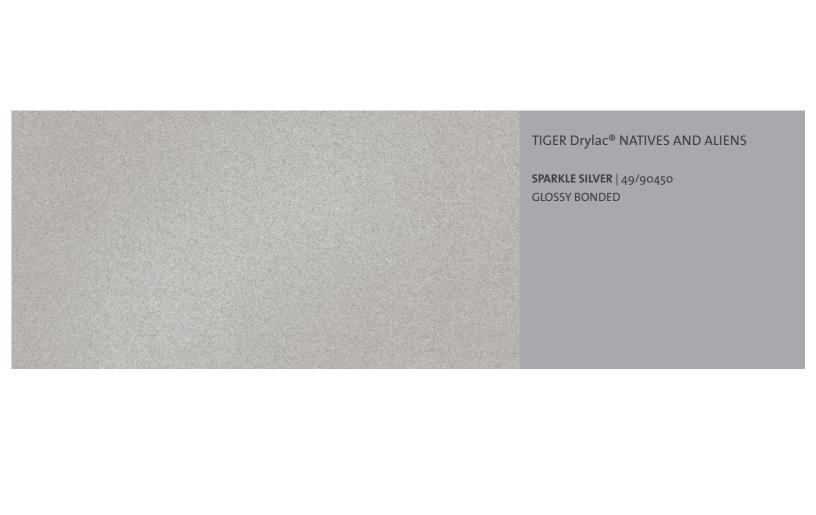

Brushed, polished and old-fashioned antique coppers turn into dynamic 'Maya', 'Navajo' and 'Nunavut'. Gold converts into shimmering 'Aztec' and brushed nickel passionately howls 'Geronimo'.

The 'Natives' color selection unearths earthy tones with a scent from the past and a twenty-first century twist. It interlinks muted hushed nickel with pearlescent gold and sparkling aluminum finishes.