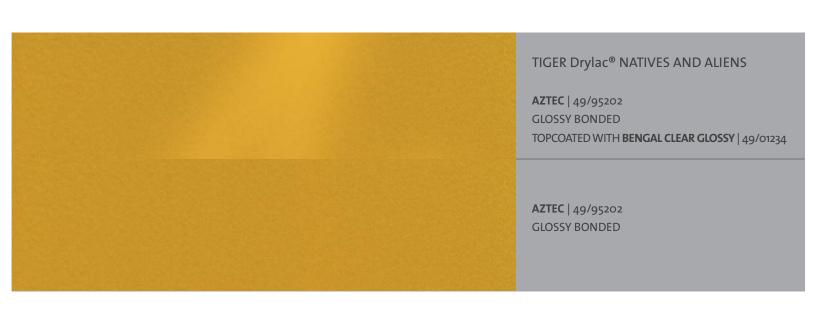

Brushed, polished and old-fashioned antique coppers turn into dynamic 'Maya', 'Navajo' and 'Nunavut'. Gold converts into shimmering 'Aztec' and brushed nickel passionately howls 'Geronimo'.

The 'Natives' color selection unearths earthy tones with a scent from the past and a twenty-first century twist. It interlinks muted hushed nickel with pearlescent gold and sparkling aluminum finishes.