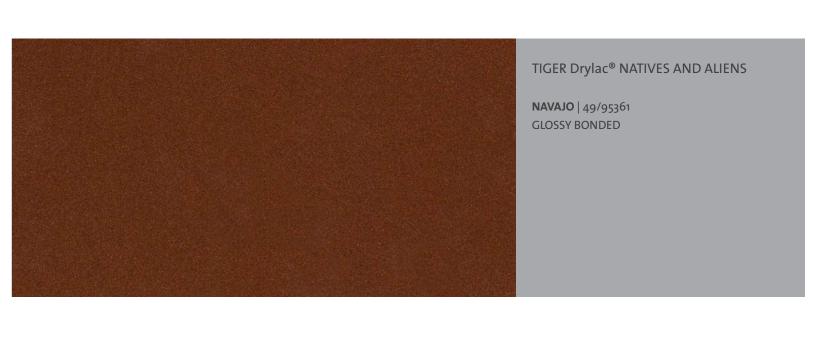

Brushed, polished and old-fashioned antique coppers turn into dynamic 'Maya', 'Navajo' and 'Nunavut'. Gold converts into shimmering 'Aztec' and brushed nickel passionately howls 'Geronimo'.

The 'Natives' color selection unearths earthy tones with a scent from the past and a twenty-first century twist. It interlinks muted hushed nickel with pearlescent gold and sparkling aluminum finishes.