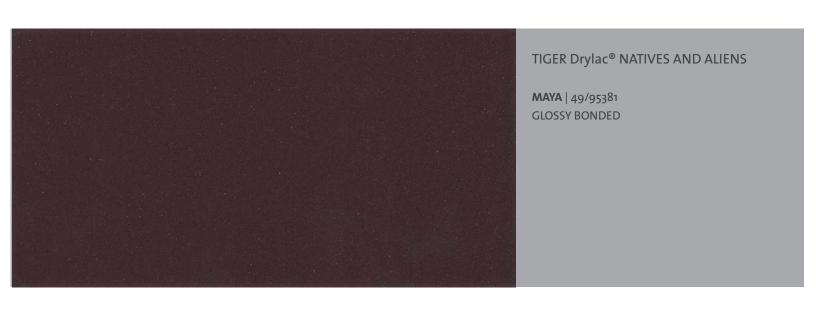

Brushed, polished and old-fashioned antique coppers turn into dynamic 'Maya', 'Navajo' and 'Nunavut'. Gold converts into shimmering 'Aztec' and brushed nickel passionately howls 'Geronimo'.

The 'Natives' color selection unearths earthy tones with a scent from the past and a twenty-first century twist. It interlinks muted hushed nickel with pearlescent gold and sparkling aluminum finishes.