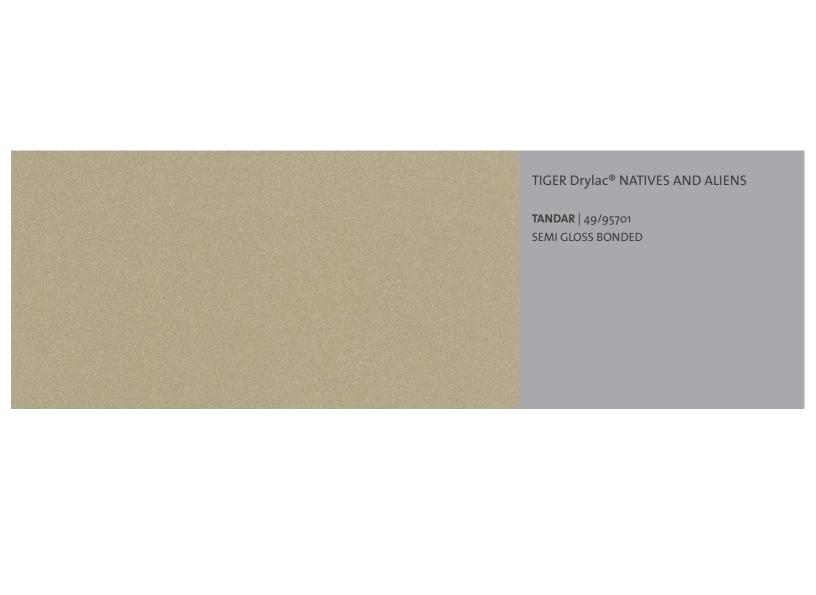

Oil-rubbed, burnished, matte antique and gild bronzes metamorphose into cosmic 'Black Star', 'Zokuna', 'Nibiru', 'Orion' and 'Andor'. Old, brushed and lacquered brasses are transmuted into 'Carina', 'Chameloid' and 'Tandar' to unite with polished chrome 'Kromezone'.