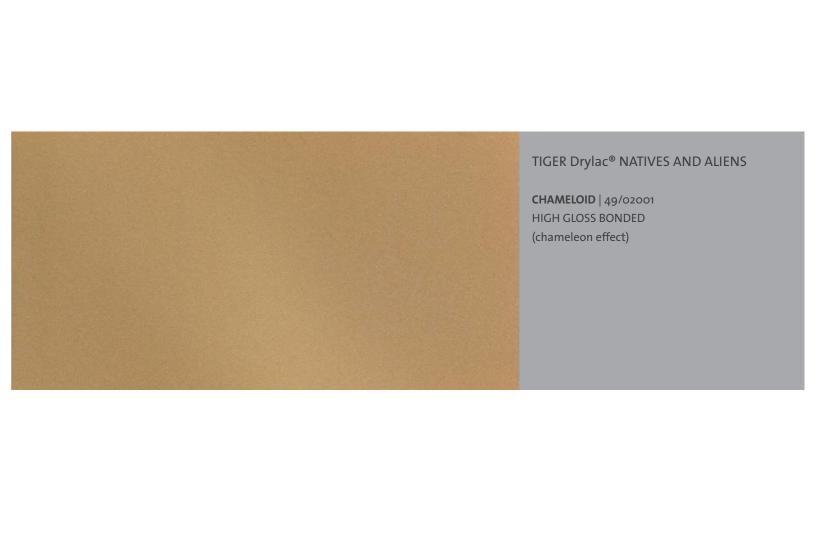

Oil-rubbed, burnished, matte antique and gild bronzes metamorphose into cosmic 'Black Star', 'Zokuna', 'Nibiru', 'Orion' and 'Andor'. Old, brushed and lacquered brasses are transmuted into 'Carina', 'Chameloid' and 'Tandar' to unite with polished chrome 'Kromezone'.