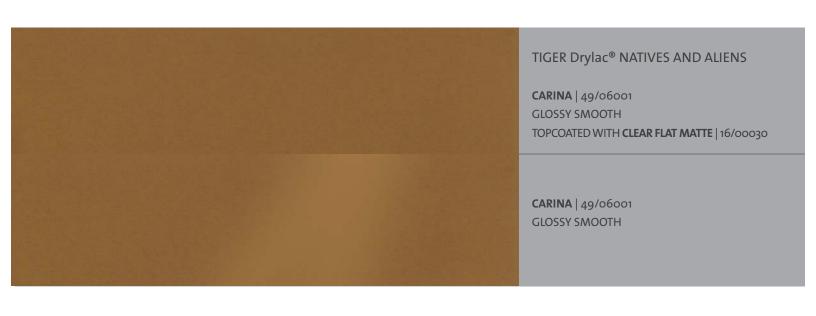

Oil-rubbed, burnished, matte antique and gild bronzes metamorphose into cosmic 'Black Star', 'Zokuna', 'Nibiru', 'Orion' and 'Andor'. Old, brushed and lacquered brasses are transmuted into 'Carina', 'Chameloid' and 'Tandar' to unite with polished chrome 'Kromezone'.