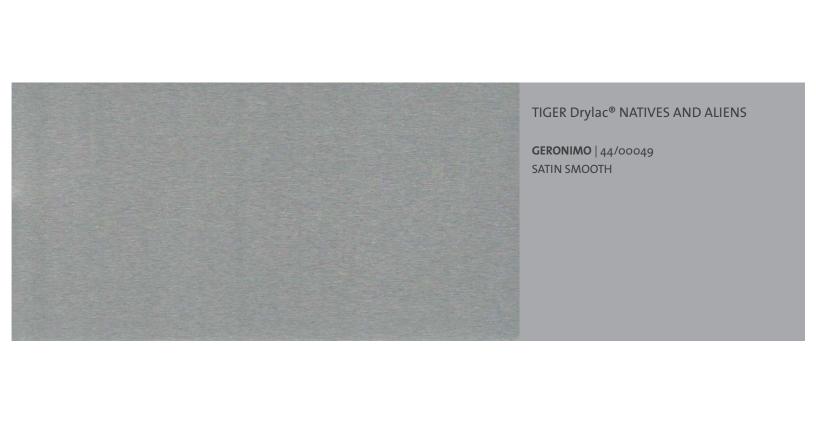

Brushed, polished and old-fashioned antique coppers turn into dynamic 'Maya', 'Navajo' and 'Nunavut'. Gold converts into shimmering 'Aztec' and brushed nickel passionately howls 'Geronimo'.

The 'Natives' color selection unearths earthy tones with a scent from the past and a twenty-first century twist. It interlinks muted hushed nickel with pearlescent gold and sparkling aluminum finishes.